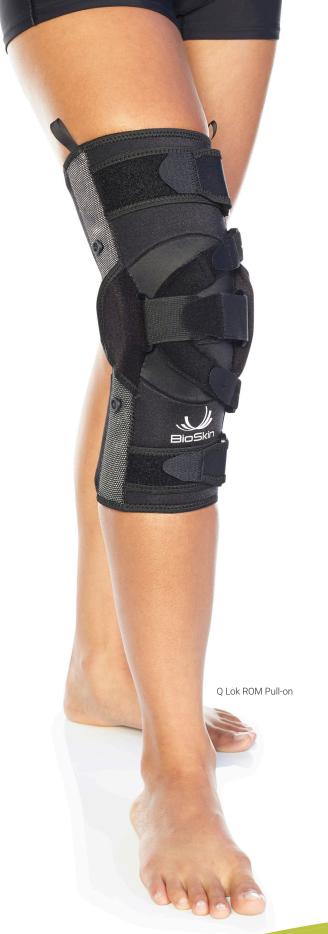

## Q LOK™ ROM

## L1833/L1832

Range of motion and patellar control in a highly supportive hinged knee brace.

- SlimLok hinge: Lightweight, adjustable ROM hinge with three flexion and extension stops at 0°, 15°, and 30°
- Easily adjust hinge with included penny
- Traction strap controls patellar glide and tilt. Fits left or right leg
- Non-elastic straps control medial/lateral and anterior/ posterior movement of the joint
- Rigid, aluminum uprights are flared to contour to the leg's natural shape and can be bent for additional customization (L1832)

Q Lok ROM | Pull-on

6166\*

PRODUCT PART #

Q Lok ROM | Wraparound (interior donning sleeve) 5166\*